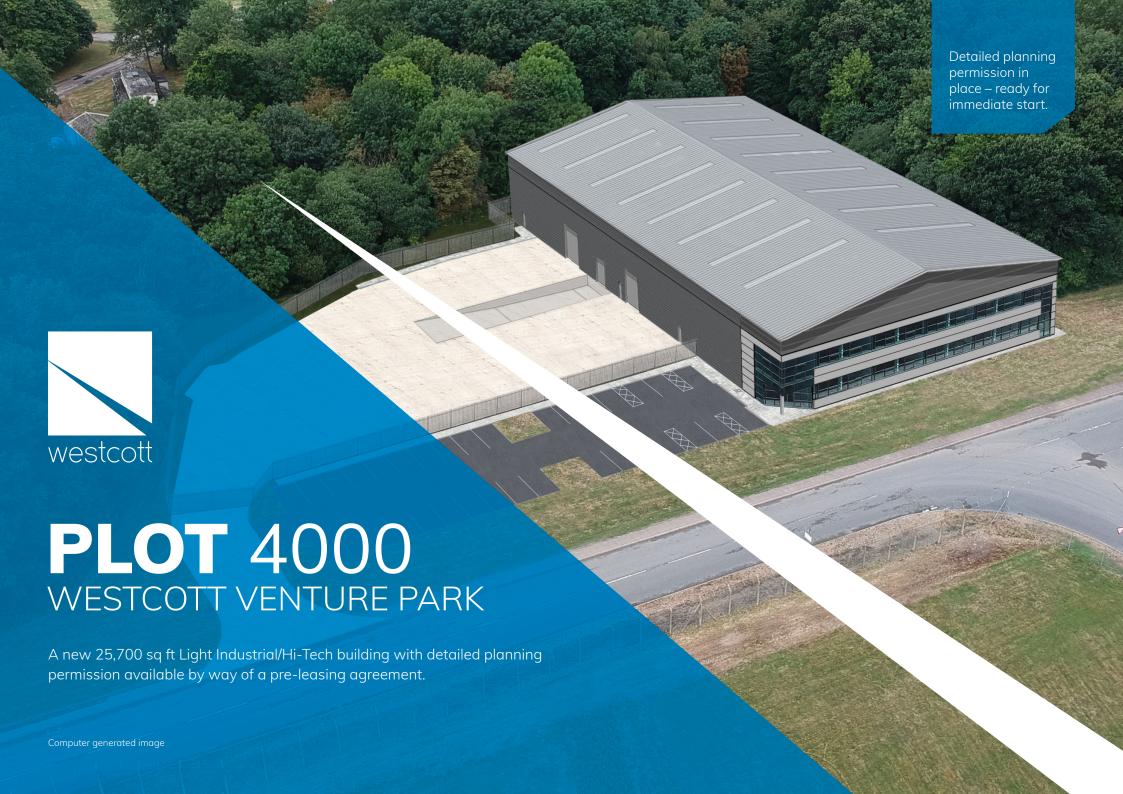

# **PLOT** 4000

## **The Opportunity**

Plot 4000 is a very prominent site being centrally located at the head of the main access road at the heart of the Park. Detailed planning permission has been granted for an impressive new Light Industrial building totalling 25,700 sq ft.

The building is available by way of a pre-leasing agreement and would be ready for occupation within 9 months of commitment by the occupier.