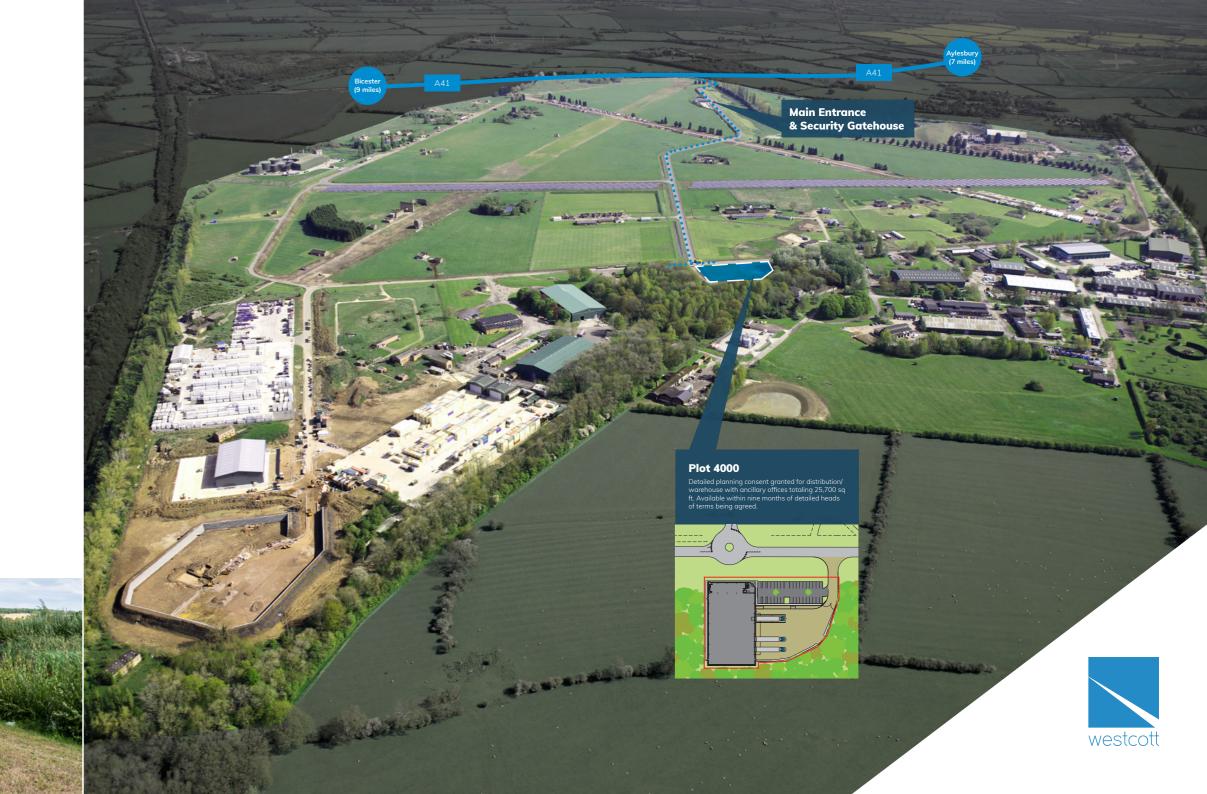

## **The Opportunity**

Plot 4000 is a very prominent site being centrally located at the head of the main access road at the heart of the Park. Detailed planning permission has been granted for an impressive new Light Industrial building totalling 25,700 sq ft.

The building is available by way of a pre-leasing agreement and would be ready for occupation within 9 months of commitment by the occupier.