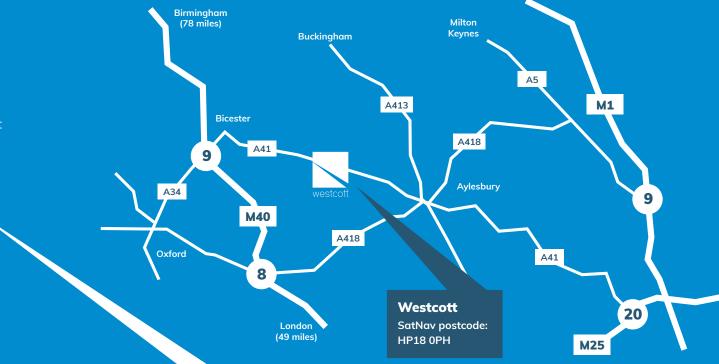

# Discover Buckinghamshire's largest business park.

Westcott sits at the heart of a vibrant technology hub, with easy access to Bicester, Thame and Aylesbury and at the centre of the 'Oxford to Cambridge Arc'.

### Travel distances:

J9 M40: 11 miles Aylesbury: 7 miles Bicester: 9 miles Oxford: 20 miles

Milton Keynes: 21 miles Central London: 49 miles Heathrow Airport: 48 miles